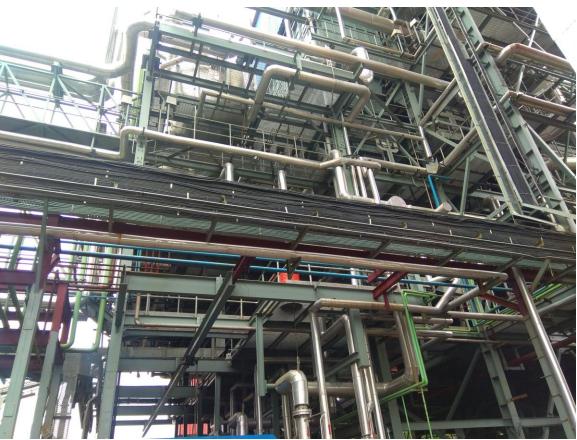

## INDUSTRIAL VISIT OF TE MECHANICAL TO COGENERATION POWER PLANT

On 3<sup>rd</sup> of August 2019 T.E Mechanical students visited **38 MW Cogeneration Power Plant** at Shri. Siddheshwar Sugar Factory, Solapur for subject of Applied Thermodynamics-I, Students were actually able to see the construction & various equipment's of Cogeneration Power Pant such as Water tube boiler (Make- Thermax, Capacity 200 TPH, Pressure 110 bar, Steam Temperature- 540  $^{\rm O}$ C, Steam Turbine (Make –Simens, 38 MW, 6800 RPM, Pressure 105 Bar, Temperature 535  $^{\rm O}$ C) Air Cooled Condenser (Make –BGR, Capacity 122 TPH, No.of Cells 10,Motor- 110 kW, No.- 5), Generator, Control system. Total 140 students were present for the visit. The subject incharge Prof. C.V. Papade had arranged the visit and was accompanied by Prof. S.S. Kale & Prof. V. V. Birangane Prof. V. V. Bamane