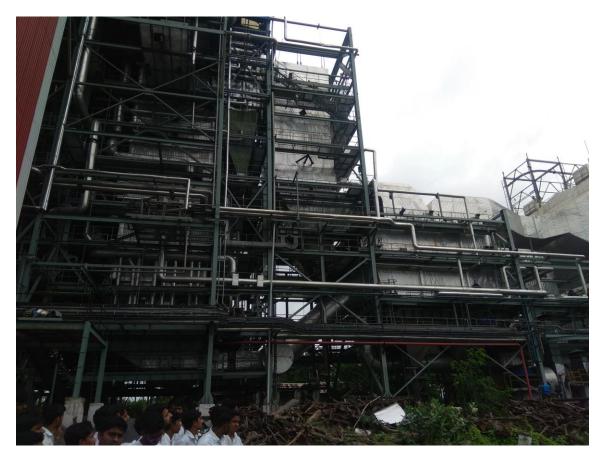

## INDUSTRIAL VISIT OF TE MECHANICAL TO COGENERATION POWER PLANT

On 3<sup>rd</sup> of August 2019 T.E Mechanical students visited **38 MW Cogeneration Power Plant** at Shri. Siddheshwar Sugar Factory, Solapur for subject of Applied Thermodynamics-I, Students were actually able to see the construction & various equipment's of Cogeneration Power Pant such as Water tube boiler (Make- Thermax, Capacity 200 TPH, Pressure 110 bar, Steam Temperature- 540  $^{\rm O}$ C, Steam Turbine (Make –Simens, 38 MW, 6800 RPM, Pressure 105 Bar, Temperature 535  $^{\rm O}$ C) Air Cooled Condenser (Make –BGR, Capacity 122 TPH, No.of Cells 10,Motor- 110 kW, No.- 5), Generator, Control system. Total 140 students were present for the visit. The subject incharge Prof. C.V. Papade had arranged the visit and was accompanied by Prof. S.S. Kale & Prof. V. V. Birangane Prof. V. V. Bamane