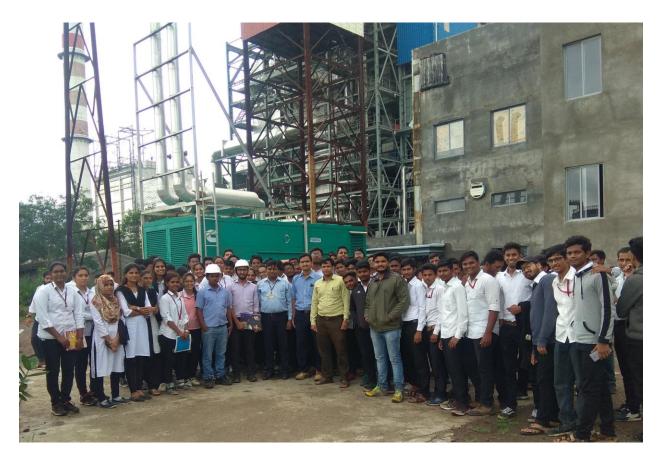

## INDUSTRIAL VISIT OF TE MECHANICAL TO COGENERATION POWER PLANT

On 3<sup>rd</sup> of August 2019 T.E Mechanical students visited **38 MW Cogeneration Power Plant** at Shri. Siddheshwar Sugar Factory, Solapur for subject of Applied Thermodynamics-I, Students were actually able to see the construction & various equipment's of Cogeneration Power Pant such as Water tube boiler (Make- Thermax, Capacity 200 TPH, Pressure 110 bar, Steam Temperature- 540  $^{\rm O}$ C, Steam Turbine (Make –Simens, 38 MW, 6800 RPM, Pressure 105 Bar, Temperature 535  $^{\rm O}$ C) Air Cooled Condenser (Make –BGR, Capacity 122 TPH, No.of Cells 10,Motor- 110 kW, No.- 5), Generator, Control system. Total 140 students were present for the visit. The subject incharge Prof. C.V. Papade had arranged the visit and was accompanied by Prof. S.S. Kale & Prof. V. V. Birangane Prof. V. V. Bamane