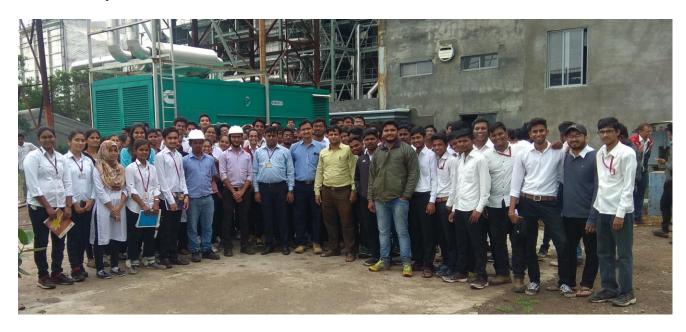

## INDUSTRIAL VISIT OF TE MECHANICAL TO COGENERATION POWER PLANT

On 3<sup>rd</sup> of August 2019 T.E Mechanical students visited **38 MW Cogeneration Power Plant** at Shri. Siddheshwar Sugar Factory, Solapur for subject of Applied Thermodynamics-I, Students were actually able to see the construction & various equipment's of Cogeneration Power Pant such as Water tube boiler (Make- Thermax, Capacity 200 TPH, Pressure 110 bar, Steam Temperature- 540  $^{\rm O}$ C, Steam Turbine (Make –Simens, 38 MW, 6800 RPM, Pressure 105 Bar, Temperature 535  $^{\rm O}$ C) Air Cooled Condenser (Make –BGR, Capacity 122 TPH, No.of Cells 10,Motor- 110 kW, No.- 5), Generator, Control system. Total 140 students were present for the visit. The subject incharge Prof. C.V. Papade had arranged the visit and was accompanied by Prof. S.S. Kale & Prof. V. V. Birangane Prof. V. V. Bamane