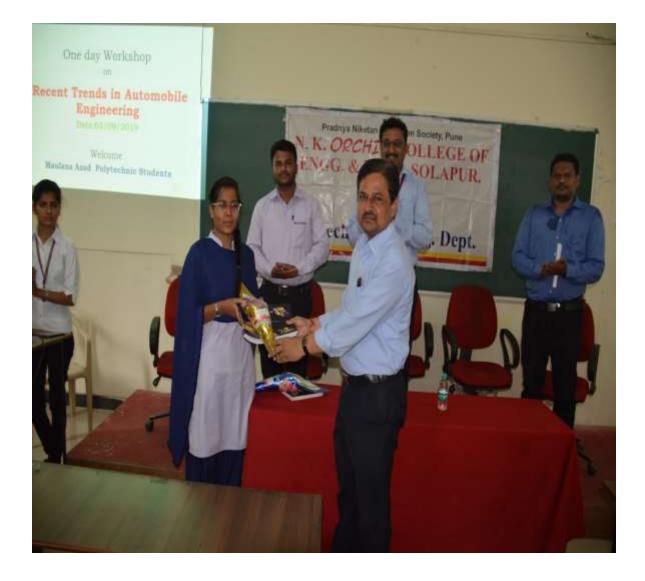

### One day Workshop on-Recent trends in Automobile

- > **College:** Maulana Azad Polytechnic, Solapur.
- > Name of Faculty coordinator for MAP : Prof. S B NADAF
- Date: 03/09/19 (TUESDAY)
- Number of Students: 40

Under the Diploma connect activity, One day workshop is conducted on 03/09/19 (Tuesday) for Maulana Azad Polytechnic students.