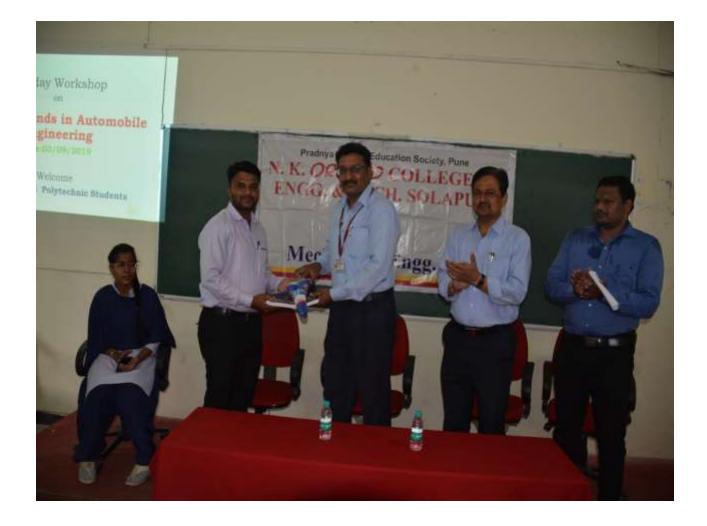

### One day Workshop on-Recent trends in Automobile

- > **College:** Maulana Azad Polytechnic, Solapur.
- > Name of Faculty coordinator for MAP : Prof. S B NADAF
- Date: 03/09/19 (TUESDAY)
- Number of Students: 40

Under the Diploma connect activity, One day workshop is conducted on 03/09/19 (Tuesday) for Maulana Azad Polytechnic students.