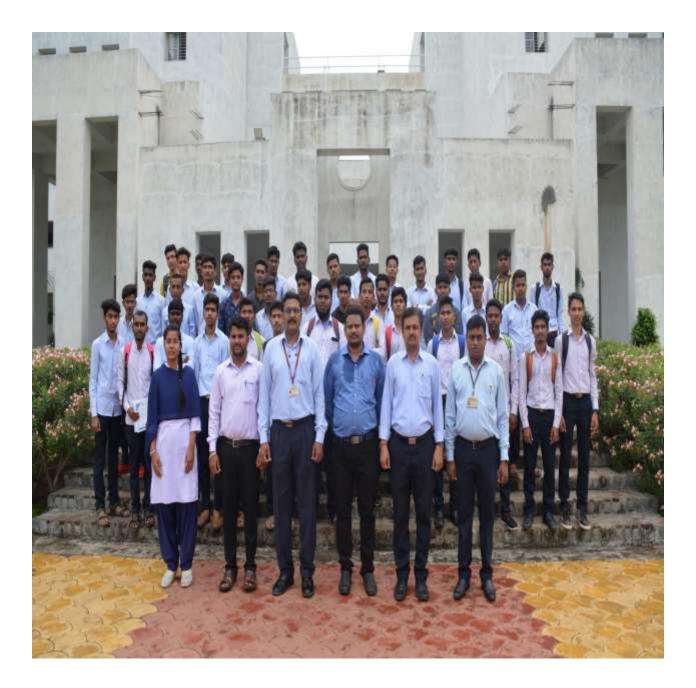

### One day Workshop on-Recent trends in Automobile

- > **College:** Maulana Azad Polytechnic, Solapur.
- > Name of Faculty coordinator for MAP : Prof. S B NADAF
- Date: 03/09/19 (TUESDAY)
- Number of Students: 40

Under the Diploma connect activity, One day workshop is conducted on 03/09/19 (Tuesday) for Maulana Azad Polytechnic students.