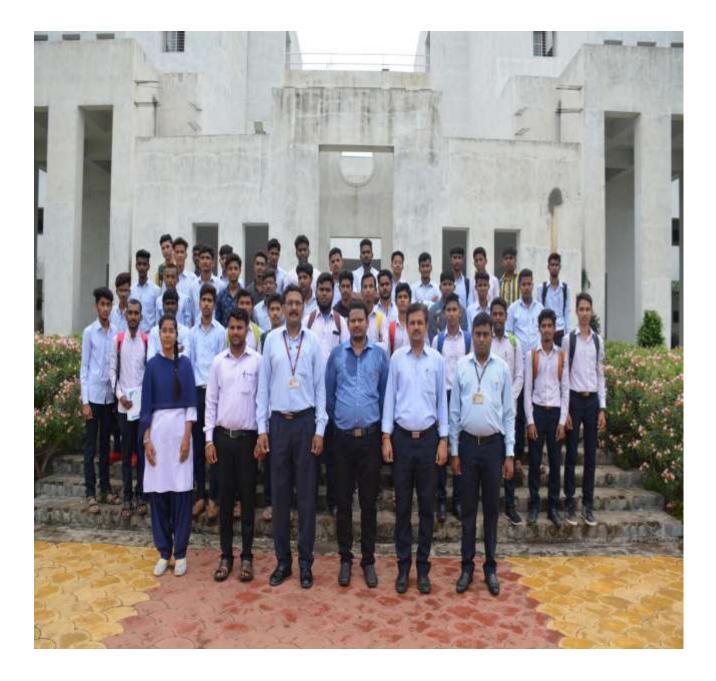

### One day Workshop on-Recent trends in Automobile

- > **College:** Maulana Azad Polytechnic, Solapur.
- > Name of Faculty coordinator for MAP : Prof. S B NADAF
- Date: 03/09/19 (TUESDAY)
- Number of Students: 40

Under the Diploma connect activity, One day workshop is conducted on 03/09/19 (Tuesday) for Maulana Azad Polytechnic students.