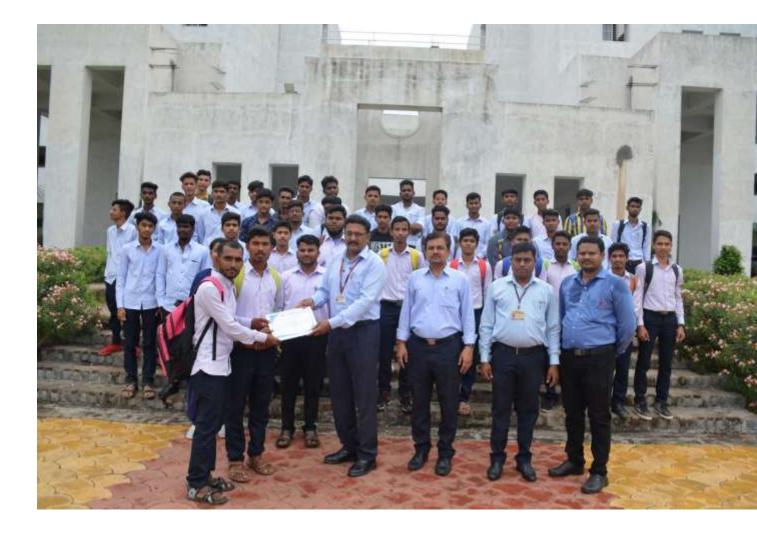

### One day Workshop on-Recent trends in Automobile

- > **College:** Maulana Azad Polytechnic, Solapur.
- > Name of Faculty coordinator for MAP : Prof. S B NADAF
- Date: 03/09/19 (TUESDAY)
- Number of Students: 40

Under the Diploma connect activity, One day workshop is conducted on 03/09/19 (Tuesday) for Maulana Azad Polytechnic students.