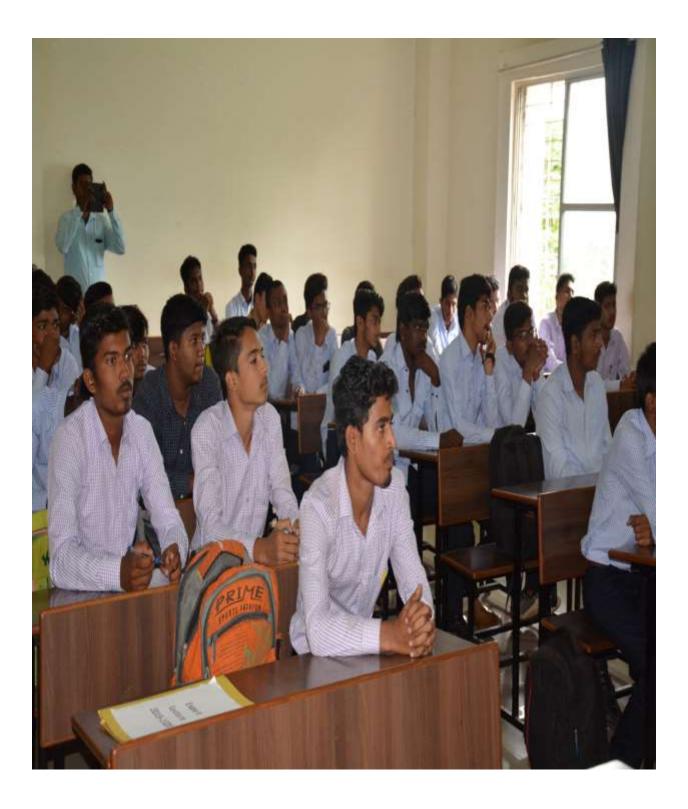

Under the Diploma connect activity, One day workshop is conducted on 03/09/19 (Tuesday) for Maulana Azad Polytechnic students.

#### **Content Covered:**

- Career Opportunities in Mechanical Engineering by Dr. S S Metan
- Smart vehicle and Vehicle to Vehicle communication by Dr. N R Patil
- Experimentation in Metallurgy by Prof. V P Kulkarni.