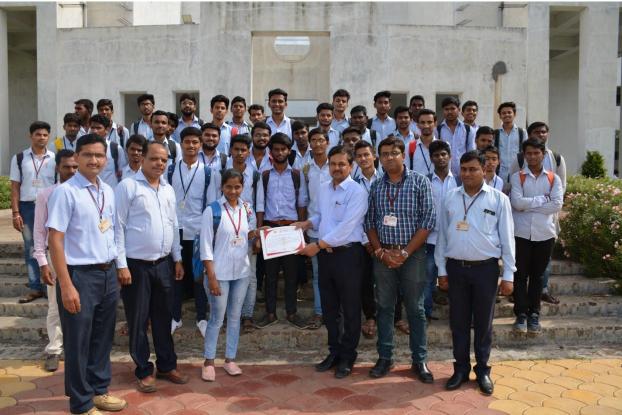

## One day Workshop on-Recent trends in Automobile

> College: SES Polytechnic, Solapur.

➤ Name of Faculty coordinator for SESP: Prof. S S Kale

Date: 23/08/19 (Friday)Number of Students: 42

Under the Diploma connect activity, One day workshop is conducted on 23/8/19 (Friday) for SES Polytechnic students.

### One day Workshop on-Recent trends in Automobile

Schedule of Workshop

Workshop is arranged for the **Third year students of SES Polytechnic, Solapur**. On **Date 23/08/2019**. Following is the schedule of the workshop-