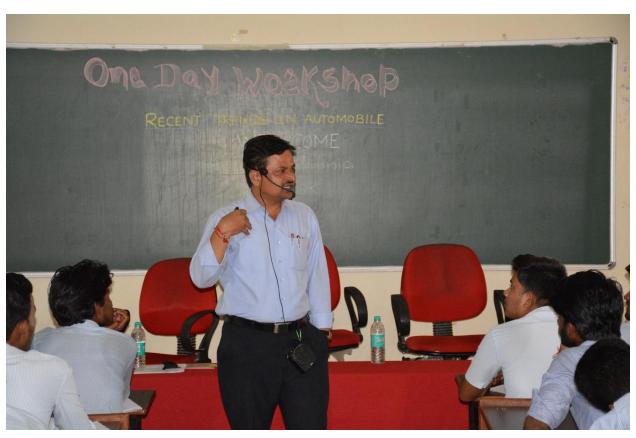

## One day Workshop on-Recent trends in Automobile

> College: SES Polytechnic, Solapur.

➤ Name of Faculty coordinator for SESP: Prof. S S Kale

Date: 23/08/19 (Friday)Number of Students: 42

Under the Diploma connect activity, One day workshop is conducted on 23/8/19 (Friday) for SES Polytechnic students.

### **Content Covered:**

- Smart vehicle and Vehicle to Vehicle communication by Dr. N R Patil
- Recent advances in cars- Case study of BMW and Audi Q7 car by Prof. S S Kale
- Automobile Engineering lab visit coordinated by Prof. S S Kale and Prof. D D Bhoge
- Solar lab visit coordinated by Prof. C V Papde

| Sr. No | Time                  | Particulars                                                                  | Staff                                         | Sign     |
|--------|-----------------------|------------------------------------------------------------------------------|-----------------------------------------------|----------|
| 1      | 12.30pm               | Inauguration of Workshop                                                     |                                               |          |
| 2      | 12.35pm to<br>12.50pm | Introductory session by Hon. HOD,<br>NKOCET                                  | Dr. S S Metan                                 | ums      |
| 3      | 12.50pm to<br>1.20pm  | Seminar on "Smart Vehicle and Vehicle to Vehicle communication"              | Dr. N R Patil                                 | Ge       |
| 4      | 1.20pm to<br>1.50pm   | Seminar on "Recent trends in<br>Automobile Case study of BMW<br>recent cars" | Prof. S S Kale                                | 3:       |
| 5      | 1.50pm to 2.15pm      | Snacks Break                                                                 | Prof. V V<br>Bamane                           | N        |
| 6      | 2.15pm to<br>2.45     | Visit to Automobile Engg lab                                                 | Prof. D D<br>Bhoge,<br>Prof. V V<br>Birangane | 里        |
|        | 2.45pm to<br>3.15pm   | Visit to Solar lab                                                           | Prof. C V<br>Papade                           | W/\.     |
|        | 3.15pm                | Departure                                                                    | Mr. Karande b. A                              | Varewold |