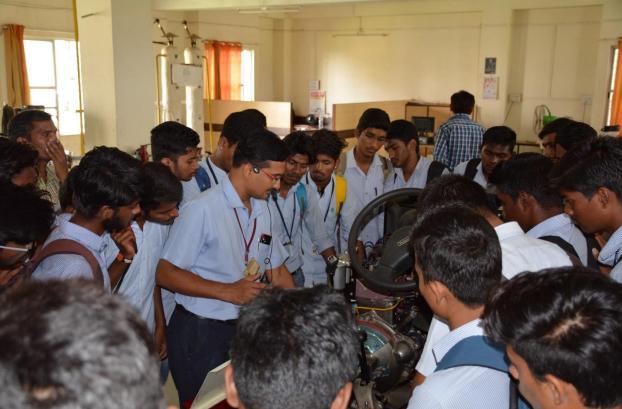

### **Content Covered:**

- Smart vehicle and Vehicle to Vehicle communication by Dr. N R Patil
- Recent advances in cars- Case study of BMW and Audi Q7 car by Prof. S S Kale
- Automobile Engineering lab visit coordinated by Prof. S S Kale and Prof. D D Bhoge
- Solar lab visit coordinated by Prof. C V Papde

| Sr. No | Time                  | Particulars                                                                  | Staff                                         | Sign     |
|--------|-----------------------|------------------------------------------------------------------------------|-----------------------------------------------|----------|
| 1      | 12.30pm               | Inauguration of Workshop                                                     |                                               |          |
| 2      | 12.35pm to<br>12.50pm | Introductory session by Hon. HOD,<br>NKOCET                                  | Dr. S S Metan                                 | ums      |
| 3      | 12.50pm to<br>1.20pm  | Seminar on "Smart Vehicle and Vehicle to Vehicle communication"              | Dr. N R Patil                                 | Ge       |
| 4      | 1.20pm to<br>1.50pm   | Seminar on "Recent trends in<br>Automobile Case study of BMW<br>recent cars" | Prof. S S Kale                                | 3:       |
| 5      | 1.50pm to 2.15pm      | Snacks Break                                                                 | Prof. V V<br>Bamane                           | N        |
| 6      | 2.15pm to<br>2.45     | Visit to Automobile Engg lab                                                 | Prof. D D<br>Bhoge,<br>Prof. V V<br>Birangane | 里        |
|        | 2.45pm to<br>3.15pm   | Visit to Solar lab                                                           | Prof. C V<br>Papade                           | W/\.     |
|        | 3.15pm                | Departure                                                                    | Mr. Karande b. A                              | Varewold |