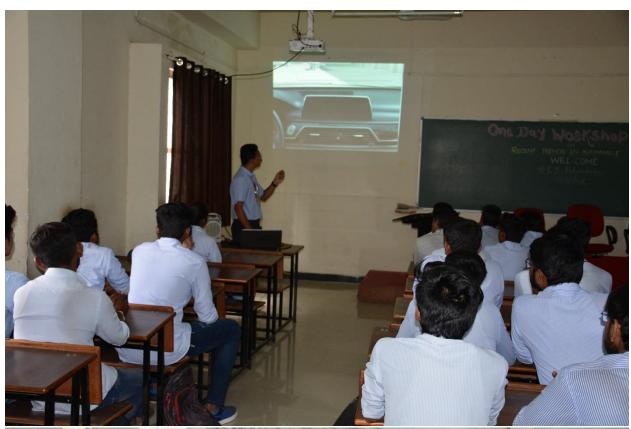

### **Content Covered:**

- Smart vehicle and Vehicle to Vehicle communication by Dr. N R Patil
- Recent advances in cars- Case study of BMW and Audi Q7 car by Prof. S S Kale
- Automobile Engineering lab visit coordinated by Prof. S S Kale and Prof. D D Bhoge
- Solar lab visit coordinated by Prof. C V Papde

### One day Workshop on-Recent trends in Automobile

Schedule of Workshop

Workshop is arranged for the **Third year students of SES Polytechnic, Solapur**. On **Date 23/08/2019**. Following is the schedule of the workshop-

| Sr. No | Time                  | Particulars                                                                  | Staff                                         | Sign     |
|--------|-----------------------|------------------------------------------------------------------------------|-----------------------------------------------|----------|
| 1      | 12.30pm               | Inauguration of Workshop                                                     |                                               |          |
| 2      | 12.35pm to<br>12.50pm | Introductory session by Hon. HOD,<br>NKOCET                                  | Dr. S S Metan                                 | ums      |
| 3      | 12.50pm to<br>1.20pm  | Seminar on "Smart Vehicle and Vehicle to Vehicle communication"              | Dr. N R Patil                                 | Ge       |
| 4      | 1.20pm to<br>1.50pm   | Seminar on "Recent trends in<br>Automobile Case study of BMW<br>recent cars" | Prof. S S Kale                                | 3:       |
| 5      | 1.50pm to 2.15pm      | Snacks Break                                                                 | Prof. V V<br>Bamane                           | N        |
| 6      | 2.15pm to<br>2.45     | Visit to Automobile Engg lab                                                 | Prof. D D<br>Bhoge,<br>Prof. V V<br>Birangane | 里        |
|        | 2.45pm to<br>3.15pm   | Visit to Solar lab                                                           | Prof. C V<br>Papade                           | W/\.     |
|        | 3.15pm                | Departure                                                                    | Mr. Karande b. A                              | Varewold |