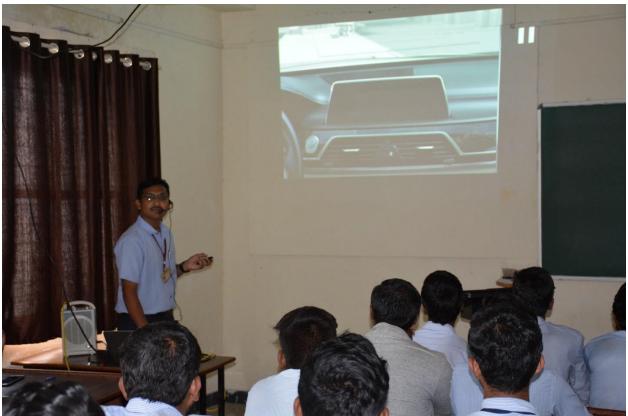

### **Content Covered:**

- Smart vehicle and Vehicle to Vehicle communication by Dr. N R Patil
- Recent advances in cars- Case study of BMW and Audi Q7 car by Prof. S S Kale
- Automobile Engineering lab visit coordinated by Prof. S S Kale and Prof. D D Bhoge
- Solar lab visit coordinated by Prof. C V Papde

| Sr. No | Time                  | Particulars                                                                  | Staff                                         | Sign     |
|--------|-----------------------|------------------------------------------------------------------------------|-----------------------------------------------|----------|
| 1      | 12.30pm               | Inauguration of Workshop                                                     |                                               |          |
| 2      | 12.35pm to<br>12.50pm | Introductory session by Hon. HOD,<br>NKOCET                                  | Dr. S S Metan                                 | ums      |
| 3      | 12.50pm to<br>1.20pm  | Seminar on "Smart Vehicle and Vehicle to Vehicle communication"              | Dr. N R Patil                                 | Ge       |
| 4      | 1.20pm to<br>1.50pm   | Seminar on "Recent trends in<br>Automobile Case study of BMW<br>recent cars" | Prof. S S Kale                                | 3:       |
| 5      | 1.50pm to 2.15pm      | Snacks Break                                                                 | Prof. V V<br>Bamane                           | N        |
| 6      | 2.15pm to<br>2.45     | Visit to Automobile Engg lab                                                 | Prof. D D<br>Bhoge,<br>Prof. V V<br>Birangane | 里        |
|        | 2.45pm to<br>3.15pm   | Visit to Solar lab                                                           | Prof. C V<br>Papade                           | W/\.     |
|        | 3.15pm                | Departure                                                                    | Mr. Karande b. A                              | Varewold |