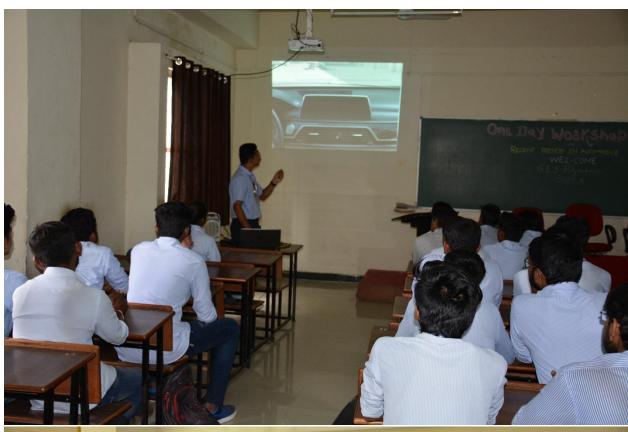

### **Content Covered:**

- Smart vehicle and Vehicle to Vehicle communication by Dr. N R Patil
- Recent advances in cars- Case study of BMW and Audi Q7 car by Prof. S S Kale
- Automobile Engineering lab visit coordinated by Prof. S S Kale and Prof. D D Bhoge
- Solar lab visit coordinated by Prof. C V Papde

| Sr. No | Time                  | Particulars                                                                  | Staff                                         | Sign     |
|--------|-----------------------|------------------------------------------------------------------------------|-----------------------------------------------|----------|
| 1      | 12.30pm               | Inauguration of Workshop                                                     |                                               |          |
| 2      | 12.35pm to<br>12.50pm | Introductory session by Hon. HOD,<br>NKOCET                                  | Dr. S S Metan                                 | ums      |
| 3      | 12.50pm to<br>1.20pm  | Seminar on "Smart Vehicle and Vehicle to Vehicle communication"              | Dr. N R Patil                                 | Ge       |
| 4      | 1.20pm to<br>1.50pm   | Seminar on "Recent trends in<br>Automobile Case study of BMW<br>recent cars" | Prof. S S Kale                                | 3:       |
| 5      | 1.50pm to 2.15pm      | Snacks Break                                                                 | Prof. V V<br>Bamane                           | N        |
| 6      | 2.15pm to<br>2.45     | Visit to Automobile Engg lab                                                 | Prof. D D<br>Bhoge,<br>Prof. V V<br>Birangane | 里        |
|        | 2.45pm to<br>3.15pm   | Visit to Solar lab                                                           | Prof. C V<br>Papade                           | W/\.     |
|        | 3.15pm                | Departure                                                                    | Mr. Karande b. A                              | Varewold |