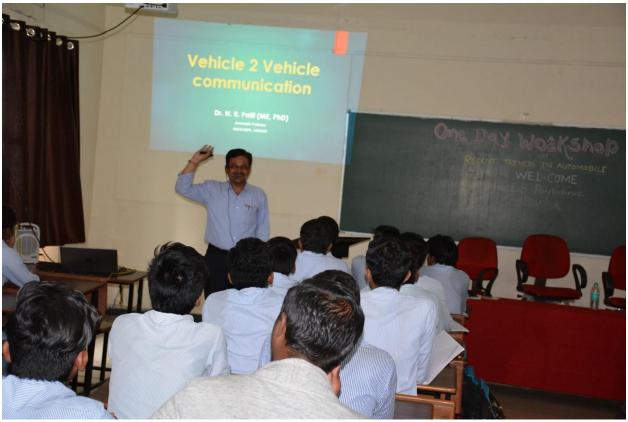

### **Content Covered:**

- Smart vehicle and Vehicle to Vehicle communication by Dr. N R Patil
- Recent advances in cars- Case study of BMW and Audi Q7 car by Prof. S S Kale
- Automobile Engineering lab visit coordinated by Prof. S S Kale and Prof. D D Bhoge
- Solar lab visit coordinated by Prof. C V Papde

| Sr. No | Time                  | Particulars                                                                  | Staff                                         | Sign     |
|--------|-----------------------|------------------------------------------------------------------------------|-----------------------------------------------|----------|
| 1      | 12.30pm               | Inauguration of Workshop                                                     |                                               |          |
| 2      | 12.35pm to<br>12.50pm | Introductory session by Hon. HOD,<br>NKOCET                                  | Dr. S S Metan                                 | ums      |
| 3      | 12.50pm to<br>1.20pm  | Seminar on "Smart Vehicle and Vehicle to Vehicle communication"              | Dr. N R Patil                                 | Ge       |
| 4      | 1.20pm to<br>1.50pm   | Seminar on "Recent trends in<br>Automobile Case study of BMW<br>recent cars" | Prof. S S Kale                                | 3:       |
| 5      | 1.50pm to 2.15pm      | Snacks Break                                                                 | Prof. V V<br>Bamane                           | N        |
| 6      | 2.15pm to<br>2.45     | Visit to Automobile Engg lab                                                 | Prof. D D<br>Bhoge,<br>Prof. V V<br>Birangane | 里        |
|        | 2.45pm to<br>3.15pm   | Visit to Solar lab                                                           | Prof. C V<br>Papade                           | W/\.     |
|        | 3.15pm                | Departure                                                                    | Mr. Karande b. A                              | Varewold |