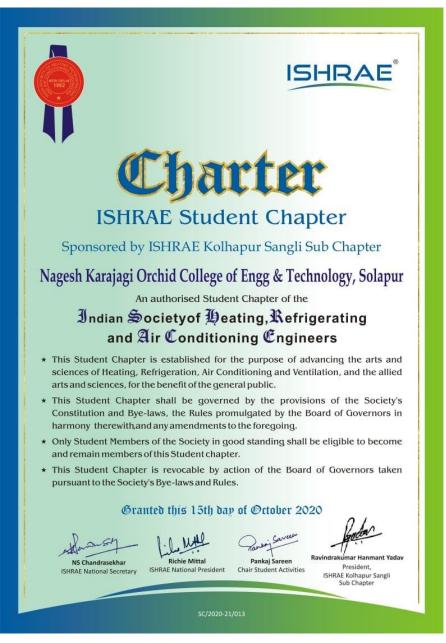

#### 5. Installation of ISHRAE Student Chapter

At 3:30 PM, Installation of ISHRAE was done in presence of the entire chief guests, Principal, HOD and all the respected faculties. The charter was handover to college HOD, Dr S S Metan.

Photo 2, ISHRAE- Student Chapter Charter, NKOCET, Solapur