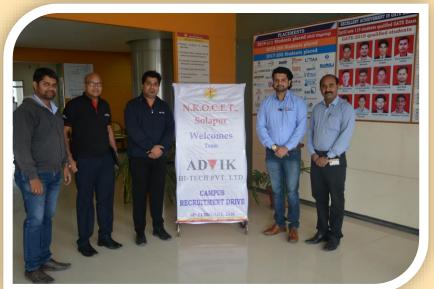

**Placement Team of Electral Devices, Pune** 

**Felicitation of Parents of Placed Students** 

Placement Drive of Advik Hi-Tech, Pune

Placement Drive of Advik Hi-Tech, Pune

> **Training Sessions** by In-house trainers