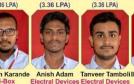

### Mechanical Engineering Department Placed Students in AY 2018-19

(3.36 LPA)

Naved Pathan Sagar BalundageShubham Gorande Rohan Yadwad Shivam Karande Anish Adam Tanveer Tamboli Buddhabhshan KamblePawankuma Kondi