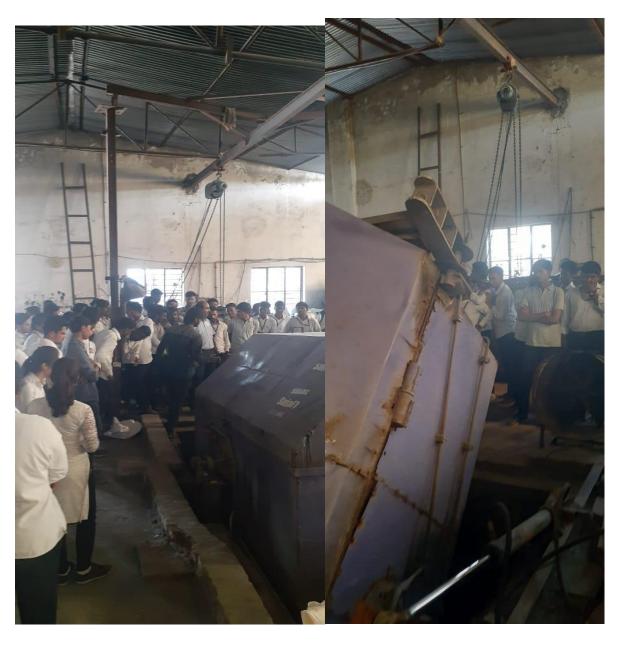

Visit of SE, TE and BE (Mechanical) students to ARAI Pune on 12th Oct 2019

Visit of BE (Mechanical) students to Refrigeration & ICE Plant at Dudh Pandhari, Kegaon Milk Plant, Solapur on 09-06-2018

Visit of T.E Mechanical students visited Laxmi Drucken Komponents Pvt. Ltd. MIDC Chincholi, Solapur on 09-06-2019

Visit of T.E Mechanical students visit to Laxmi Drucken Komponents Pvt. Ltd. MIDC Chincholi, Solapur on 14-01-2020

Visit of T.E Mechanical students visit to Morval Engineering Pvt Ltd. MIDC Chincholi, Solapur on 14-01-2020