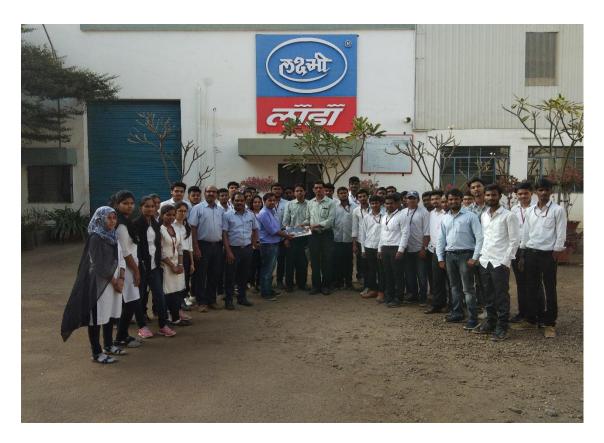

Visit of SE, TE and BE (Mechanical) students to ARAI Pune on 12th Oct 2019

Visit of BE (Mechanical) students to Refrigeration & ICE Plant at Dudh Pandhari, Kegaon Milk Plant, Solapur on 09-06-2018

Visit of T.E Mechanical students visited Laxmi Drucken Komponents Pvt. Ltd. MIDC Chincholi, Solapur on 09-06-2019

Visit of T.E Mechanical students visit to Laxmi Drucken Komponents Pvt. Ltd. MIDC Chincholi, Solapur on 14-01-2020

Visit of T.E Mechanical students visit to Morval Engineering Pvt Ltd. MIDC Chincholi, Solapur on 14-01-2020