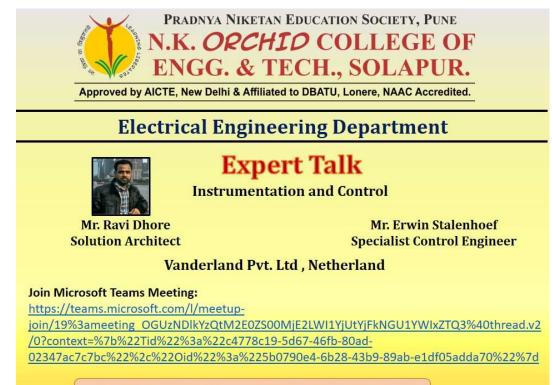

## N.K. Orchid College of Engg. & Tech. Solapur Electrical Engineering Department (AY 2020-21 Semester-I) Expert lecture On "Instrumentation and Control"

Electrical Engineering Department organized an expert lecture on topic "Instrumentation and Control" on 27/11/2020.

Speakers are from VANDERLAND Pvt. Ltd., Netherland:

1. Mr. Ravi Dhore2. Mr. Erwin StalenhoefSolution ArchitectSpecialist Control Engineer

Mr. Ravi Dhore gave the presentation on Measurement, basics of PLC and future proof logistic process Automation at airports.