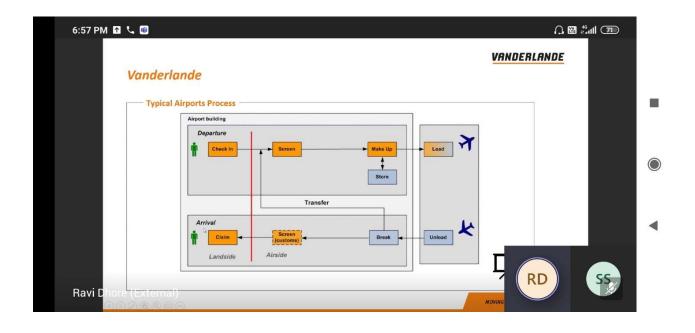

Mr. Erwin Stalenhoef gave the demo of how the typical process of airport works starting from entering and how the baggage's/parcels transfers to last end without any error. Demonstrated about how the PLC and HMI helps to make this process full proof.