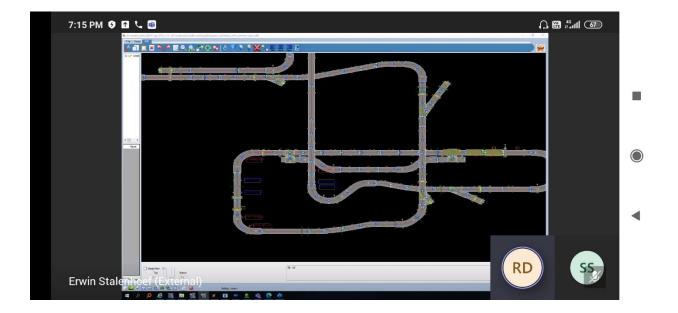

Mr. Erwin Stalenhoef gave the demo of how the typical process of airport works starting from entering and how the baggage's/parcels transfers to last end without any error. Demonstrated about how the PLC and HMI helps to make this process full proof.