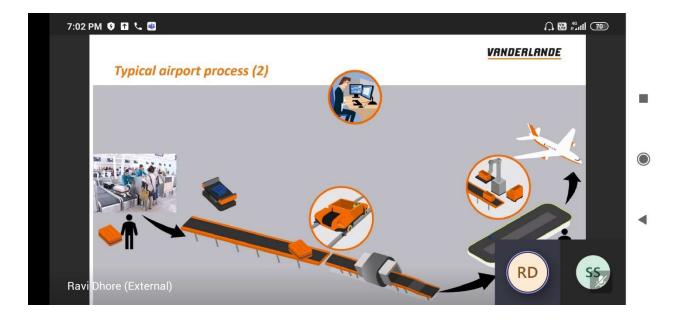

Mr. Erwin Stalenhoef gave the demo of how the typical process of airport works starting from entering and how the baggage's/parcels transfers to last end without any error. Demonstrated about how the PLC and HMI helps to make this process full proof.