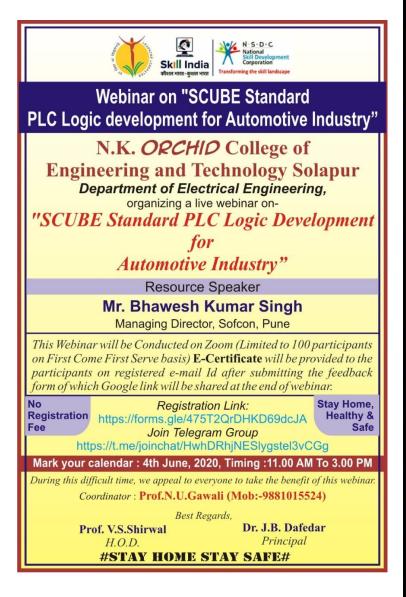

## Report of Webinar on "SCUBE Standard PLC Logic development for Automotive Industry"

A Webinar on "SCUBE Standard PLC Logic development for Automotive Industry" in collaboration with sofcon india pvt ltd, pune was organized by Department of Electrical Engineering on 4th June 2020. Total 280 participants registered for this webinar. This webinar aims to provide opportunities to students, Industry person & faculty members to enrich their technical knowledge in the field of Industrial automation. The objective of this webinar is to provide an exposure to the participants to the recent trends in Industrial Automation through interaction with expert.

Prof.N.U. Gawali gave preamble of the session. Principal Dr.J.B. Dafedar guided to participants regarding new era of Automation. Mr. Bhawesh Kumar Sigh(Speaker) gave the presentation to participants about SCUBE Standard PLC Logic development for Automotive Industry. He also covered future industry scenario & skills required to students after Covid19 pandemic.