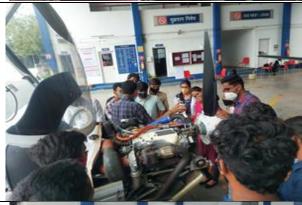

| Name of   | Precision Camshafts Limited, |
|-----------|------------------------------|
| Company   | Solapur                      |
| Date      | 13/02/2021                   |
| Number of | 20                           |
| students  |                              |

| Name of            | Precision Camshafts Limited, |
|--------------------|------------------------------|
| Company            | Solapur                      |
| Date               | 13/04/2021                   |
| Number of students | 12                           |