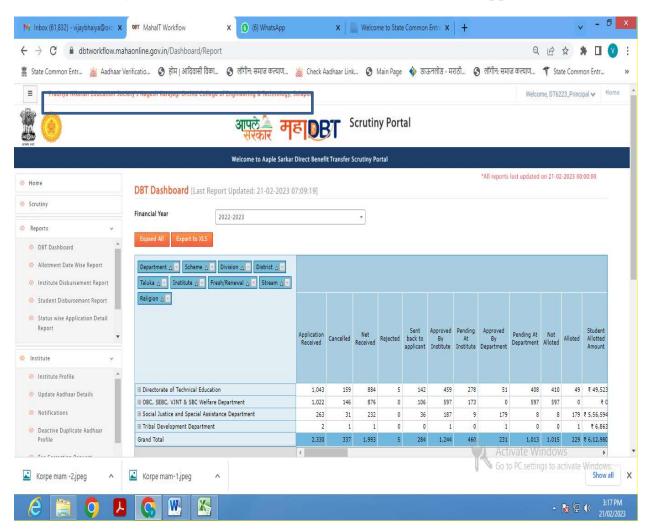

### Scholarship Portal – MahaDBT (Maharashtra Direct Benefit Transfer)

The purpose of this portal is to enable students to get benefit of Government Scholarships. The students fill all details through students' login. The institute login mainly performs the task of scrutinizing the scholarship forms filled by the students. The institute checks the correctness of the form and information provided by the students. Finally forms are forwarded to MahaDBT for further approval.