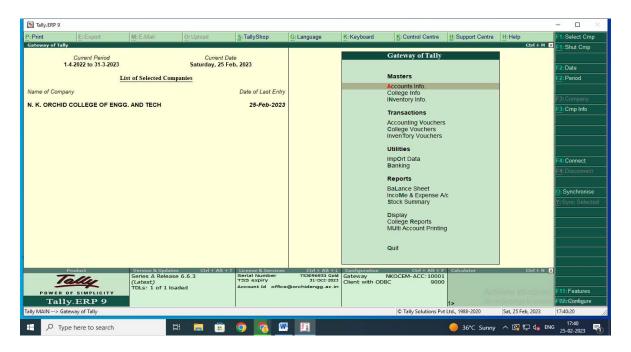

### **Tally ERP**

Tally is customized as per needs of accounting requirements and our chartered accountant direction.