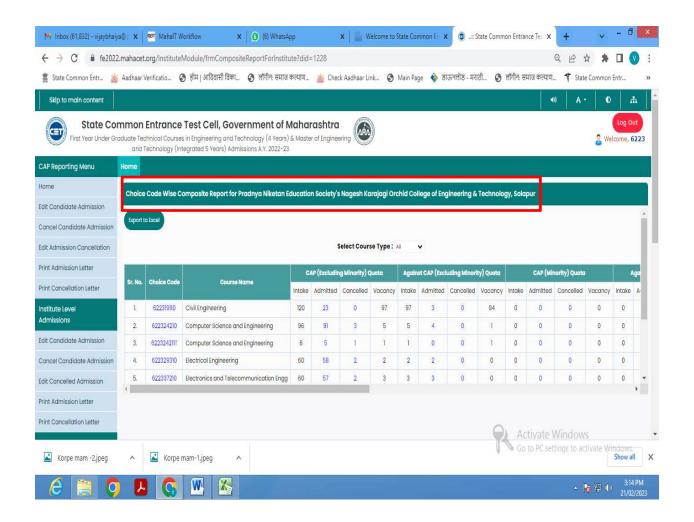

### **Centralized Admission Process (CAP)**

CET CELL Maharashtra is the official portal for the Centralized Admission Process based on State Common Entrance Test. It conducts the MHT-CET exam for admission to degree courses in Engineering and Technology. It also provides the facility of registration, counseling and document verification for the qualified candidates. A state merit list is prepared and published. Grievances if any from the students are called and addressed. The portal admits candidates based on CET percentile.