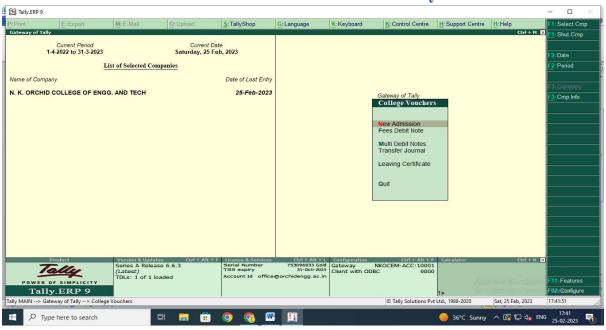

### **Tally ERP**

Tally is customized as per needs of accounting requirements and our chartered accountant direction.

### **To Create - New Admission Entry**