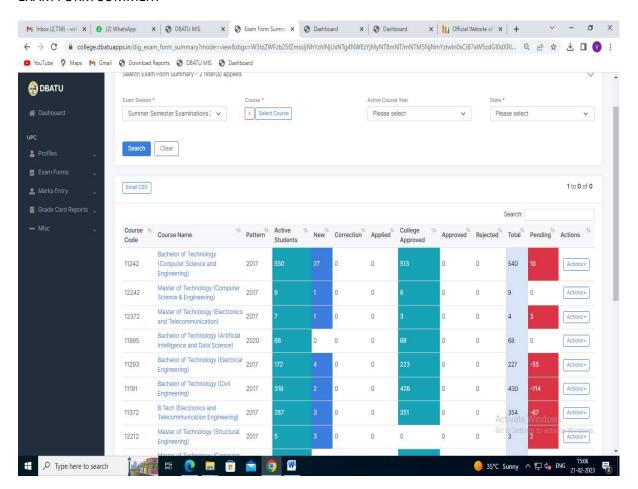

for the correctness of the filled forms and documents and confirms.







NAAC Accredited, Approved by AICTE, New Delhi & Affiliated to DBATU, Lonere E-mail: office@orchidengg.ac.in, Website: www.orchidengg.ac.in, Phone No. 9423084363 Post Box No. 154, Gut No. 16, Solapur-Tuljapur Road, Tale Hipparaga, Solapur-413 002.

#### **EXAMINATION**

### Dr. Babasaheb Ambedkar Technological University, Lonere, Maharashtra State

This is the portal is hosted by the affiliating state technological university DBATU, Lonere. This portal manages the students' examination related activities of like examination form filling, exam fees payment, result publication and mark sheet generation. It is also useful for exam related grievance handling and submission of internal marks.

#### **EXAM FORM SUMMERY**





## NAGESH KARAJAGI *OPCHIO* COLLEGE OF ENGINEERING & TECHNOLOGY, SOLAPUR

NAAC Accredited, Approved by AICTE, New Delhi & Affiliated to DBATU, Lonere E-mail: office@orchidengg.ac.in, Website: www.orchidengg.ac.in, Phone No. 9423084363 Post Box No. 154, Gut No. 16, Solapur-Tuljapur Road, Tale Hipparaga, Solapur- 413 002.

#### **RESULT**