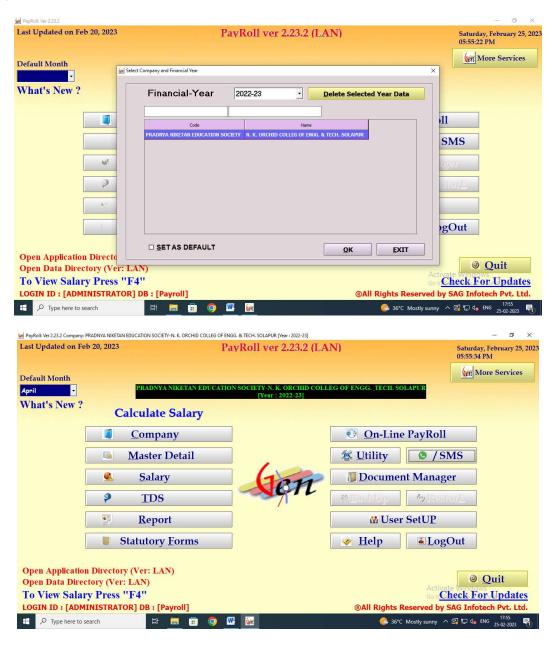

### **Payroll Software**

The payroll software is used by administration and accounts department for teaching and non-teaching staff for monthly payroll processing, TDS calculation, EPF processing etc. Monthly salary slips are provided to individual employee through this software.

### **Monthly Salary Data Entry**