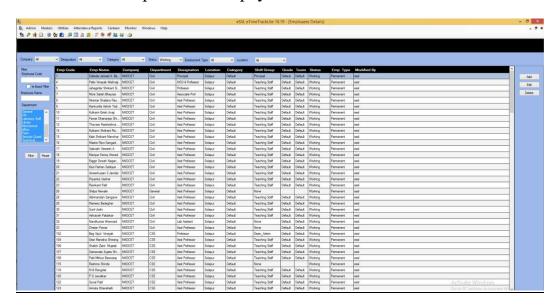

### BIOMETRIC ATTENDANCE FOR TEACHING & NON-TEACHING STAFF

All the teaching and non-teaching staff members are recording their attendance through biometric attendance system on daily basis at incoming and outgoing time. The monthly attendance report is generated by establishment department and forwards to accounts department for payroll calculation.