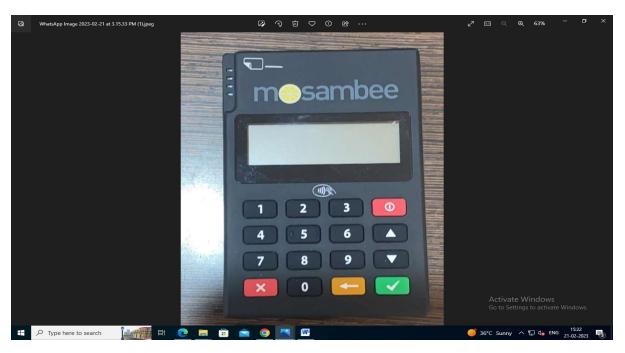

#### **Cashless Office**

Our office is totally cashless. We do not accept cash from students towards any type of fees. Only digital payments through POS machine, PhonePay, Google Pay is accepted