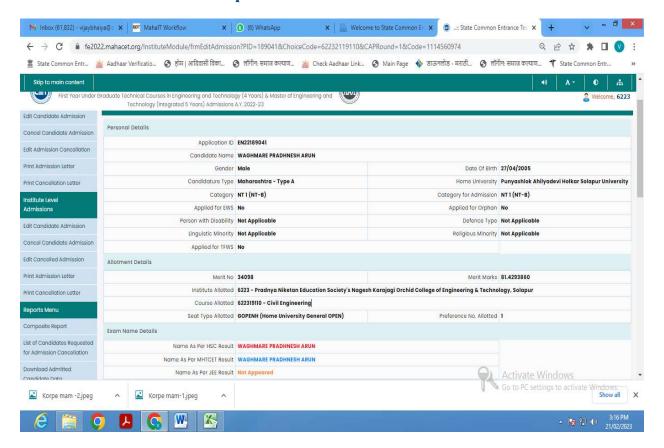

### Sample Student Allotment Letter

### Dr. Babasaheb Ambedkar Technological University, Lonere, Maharashtra <u>State</u>

This is the portal hosted by the affiliating state technological university DBATU, Lonere. This portal manages the students' admission and support related activities. All the newly admitted students should register on DBATU portal and activate their user name and password. Forms are filled by the students and examination fees is paid online, through the student login. The institute checks for the correctness of the filled forms and documents and confirms.