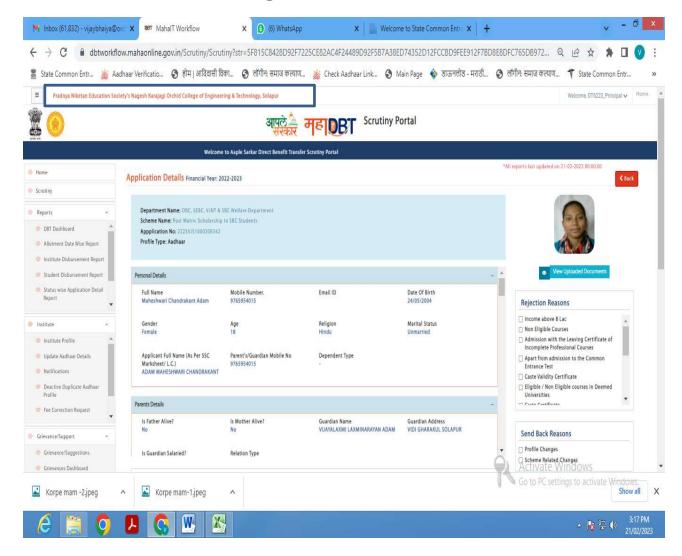

### **Student Login View of MahaDBT Portal**

### Scholarship Portal – MahaDBT (Maharashtra Direct Benefit Transfer)

The purpose of this portal is to enable students to get benefit of Government Scholarships. The students fill all details through students' login. The institute login mainly performs the task of scrutinizing the scholarship forms filled by the students. The institute checks the correctness of the form and information provided by the students. Finally forms are forwarded to MahaDBT for further approval.