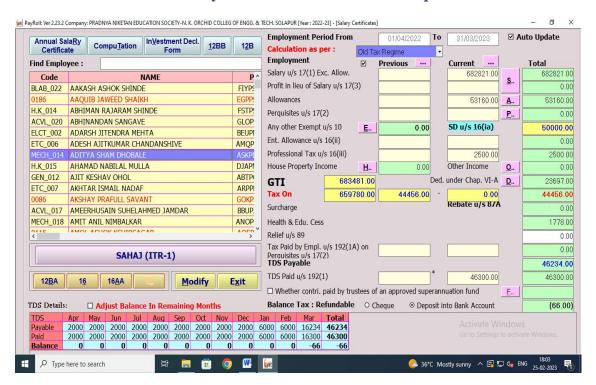

### **Payroll Software**

The payroll software is used by administration and accounts department for teaching and non-teaching staff for monthly payroll processing, TDS calculation, EPF processing etc. Monthly salary slips are provided to individual employee through this software.

### **Annual Salary Certificate and Tax Computation**