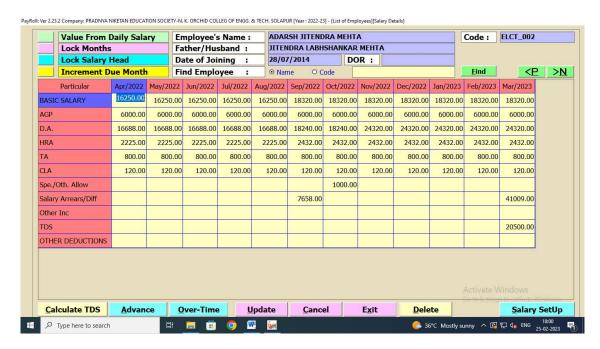

### **Payroll Software**

The payroll software is used by administration and accounts department for teaching and non-teaching staff for monthly payroll processing, TDS calculation, EPF processing etc. Monthly salary slips are provided to individual employee through this software.

### **Monthly Salary Data Entry**