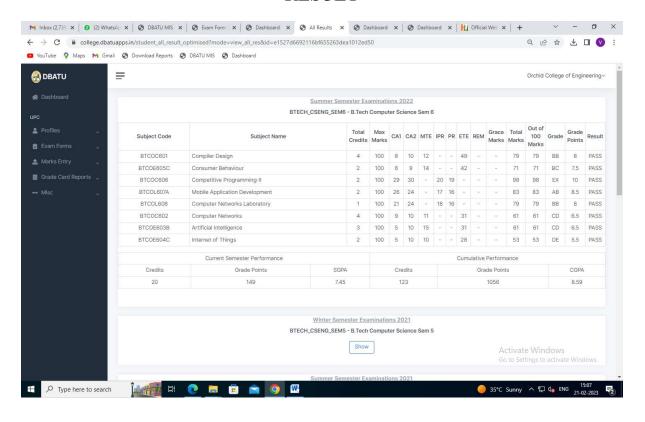

### Dr. Babasaheb Ambedkar Technological University, Lonere, Maharashtra State

This is the portal is hosted by the affiliating state technological university DBATU, Lonere. This portal manages the students' examination related activities of like examination form filling, exam fees payment, result publication and mark sheet generation. It is also useful for exam related grievance handling and submission of internal marks.

#### **RESULT**