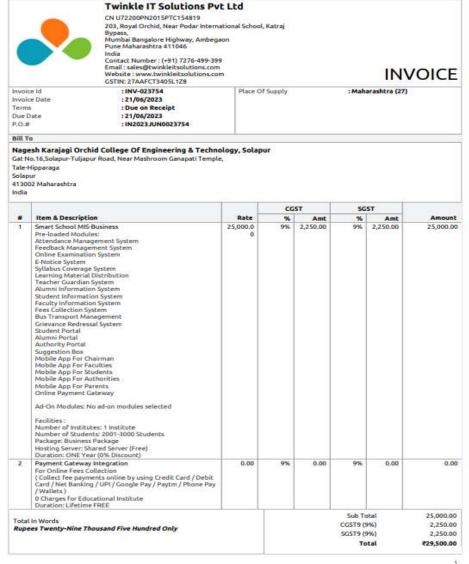

## Cloud based Campus ERP is activated for helping day today teaching and learning system.