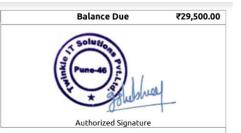

Thanks for your business.

Make your payment online using credit card / debit card / net banking <u>click here</u> or go to https://smartschoolmis.com/payment.aspx or http://www.

twinkleitsolutions.com/payment.aspx