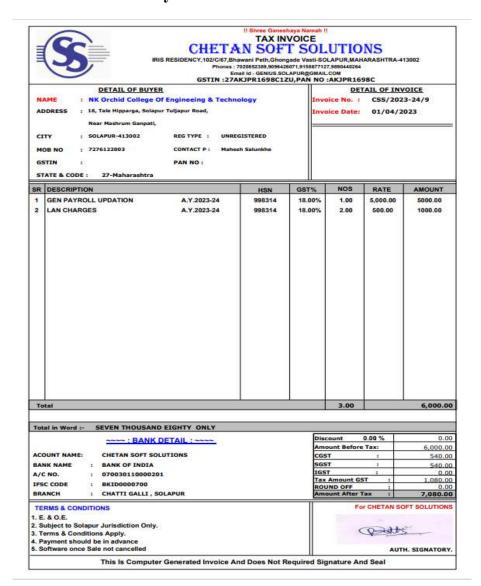

her**

No.: Dated: 28-0ct-2020 **Particulars** Amount Account: Twinkle IT Solutions Pvt. Ltd. 4,425.00 Through: Solepur Janata Sah, Bank Cash Credit Alt: No.-509/11 On Account of : Cheque No. 108929-Ganesh N. Nadargi-Bill of Bulk SMS software paid by cheque. Amount (in words): INR Four Thousand Four Hundred Twenty Five Only ₹ 4,425.00

Receiver's Signature: Authorised Signatory



# The Parish of th

#### Pradnya Niketan Education Society's

# NAGESH KARAJAGI *OPCHIO* COLLEGE OF ENGINEERING & TECHNOLOGY, SOLAPUR

NAAC Accredited, Approved by AlCTE, New Delhi & Affiliated to DBATU, Lonere E-mail: office@orchidengg.ac.in, Website: www.orchidengg.ac.in, Phone No. 9423084363 Post Box No. 154, Gut No. 16, Solapur-Tuljapur Road, Tale Hipparaga, Solapur-413 002.

## **Payroll Software Invoice**





# The Soling of th

### Pradnya Niketan Education Society's

# NAGESH KARAJAGI *OPCHIO* COLLEGE OF ENGINEERING & TECHNOLOGY, SOLAPUR

NAAC Accredited, Approved by AICTE, New Delhi & Affiliated to DBATU, Lonere E-mail: office@orchidengg.ac.in, Website: www.orchidengg.ac.in, Phone No. 9423084363 Post Box No. 154, Gut No. 16, Solapur-Tuljapur Road, Tale Hipparaga, Solapur-413 002.

## **Tally ERP Invoice**



|                                                          |                                                                                                                                                                                                           | INVOICE                             |