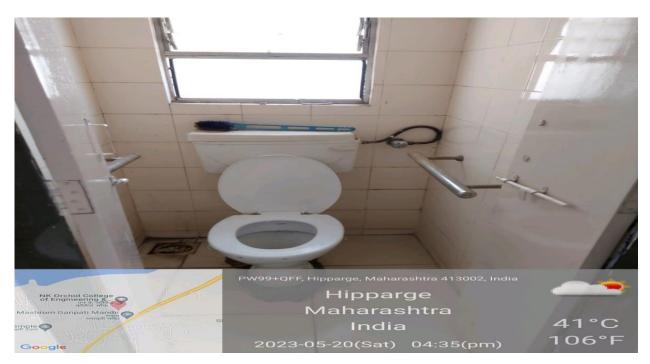

Figure 56: Washroom for the Divyangjan

Figure 57: Wheelchair for the Divyangjan