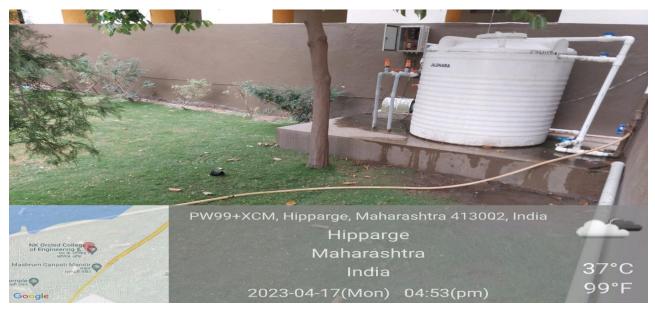

# 3) Water Conservation

Figure 26: "Recycle and Reuse of Waste Water" (80,000 litre of waste water is treated and reused for gardening)

Figure 27: "Recycle and Reuse of Waste Water" (80,000 litre of waste water is treated and reused for gardening)