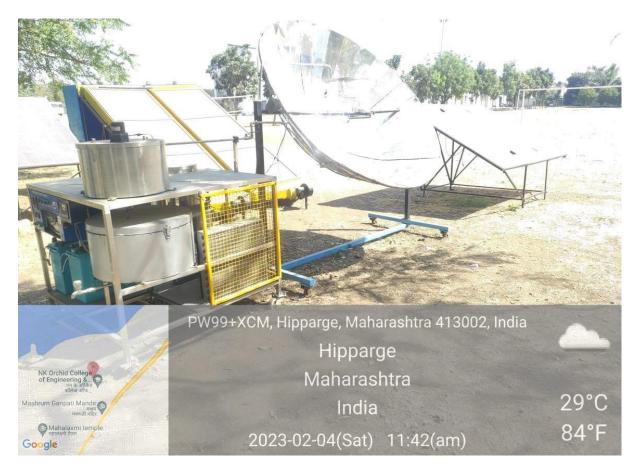

#### Project Title:- DESIGN AND FABRICATION OF SOLAR DEHYDRATION SYSTEM

Fig.11: Experimental Setup of Solar Dehydration

NAAC Accredited, Approved by AICTE, New Delhi & Affiliated to DBATU, Lonere E-mail : office@orchidengg.ac.in, Website : www.orchidengg.ac.in, Phone No. 9423084363 Post Box No. 154, Gut No. 16, Solapur-Tuljapur Road, Tale Hipparaga, Solapur- 413 002.

#### PROJECT TITLE: FABRICATION AND ANALYSIS OF SOLAR OPERATED MILK

#### **PASTEURIZATION SYSTEM**

Fig. 12: Experiment Setup of Solar-Operated Milk Pasteurization System

NAAC Accredited, Approved by AICTE, New Delhi & Affiliated to DBATU, Lonere E-mail : office@orchidengg.ac.in, Website : www.orchidengg.ac.in, Phone No. 9423084363 Post Box No. 154, Gut No. 16, Solapur-Tuljapur Road, Tale Hipparaga, Solapur- 413 002.