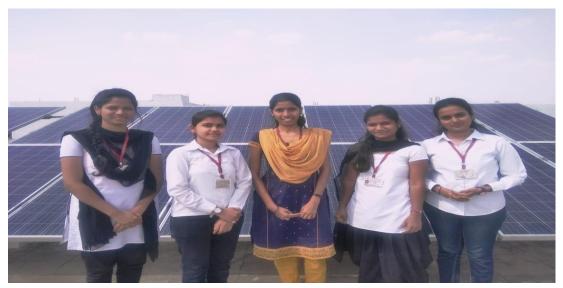

#### Project Title: Design of Rooftop Solar System for Pump Industry

Fig. 13: Design of Rooftop Solar System for Pump Industry

From Left Kusuma Mane, Rupali Sutar, Prof.I.I.Mujawar, Varalaxmi Maile, Sonali

Vasamale.

Project Guide: Prof. I. I. Mujawar

NAAC Accredited, Approved by AICTE, New Delhi & Affiliated to DBATU, Lonere E-mail : office@orchidengg.ac.in, Website : www.orchidengg.ac.in, Phone No. 9423084363 Post Box No. 154, Gut No. 16, Solapur-Tuljapur Road, Tale Hipparaga, Solapur- 413 002.