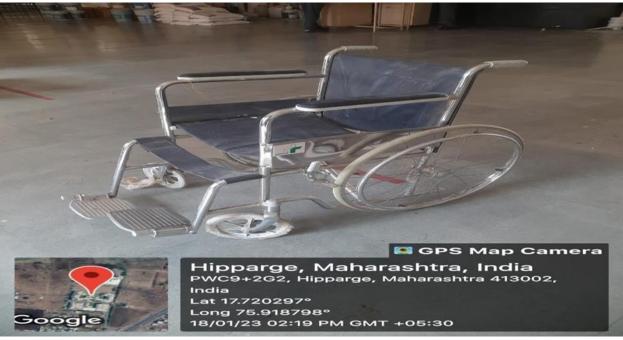

Figure 56: Washroom for the Divyangjan

Figure 57: Wheelchair for the Divyangjan