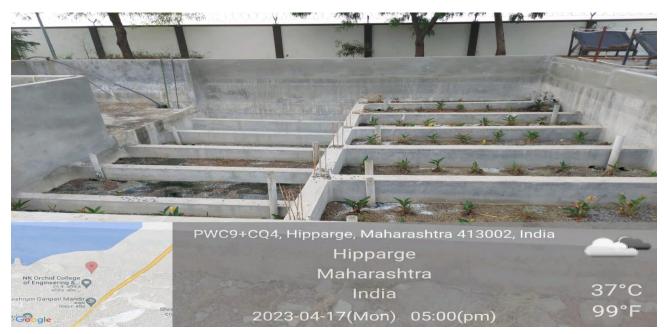

# 3) Water Conservation

Figure 26: "Recycle and Reuse of Waste Water" (80,000 litre of waste water is treated and reused for gardening)

Figure 27: "Recycle and Reuse of Waste Water" (80,000 litre of waste water is treated and reused for gardening)