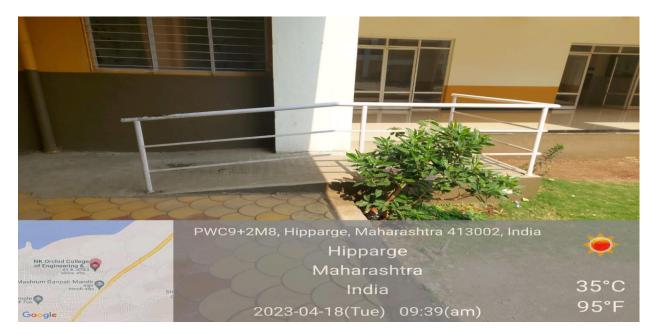

Sign board of No Horn Please

Figure 52: Ramps for Wheelchair with rails

**Figure 53: Ramps for Wheel Chair with rails** 

Figure 54: Ramps for Wheelchair with rails

Figure 55: Ramps for Wheelchair with rails