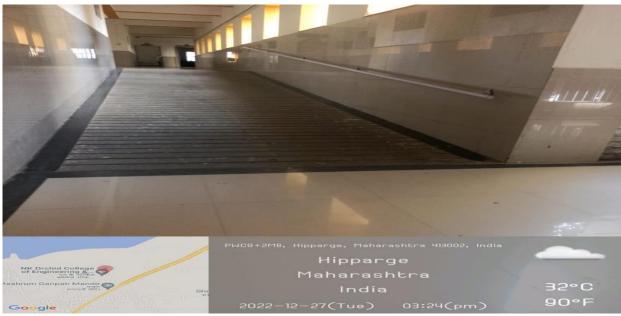

Sign board of No Horn Please

Figure 52: Ramps for Wheelchair with rails

**Figure 53: Ramps for Wheel Chair with rails** 

Figure 54: Ramps for Wheelchair with rails

Figure 55: Ramps for Wheelchair with rails