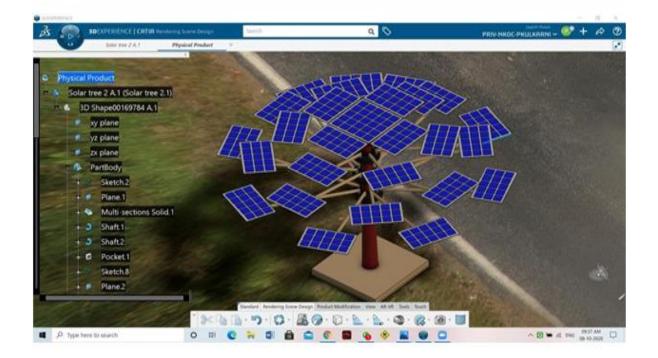

Fig No 8: 3D Modelling of Solar Tree of 13.6KWHr Energy Generation

Fig No 9: Prototype Model of Solar Tree

Fig No 10: Prototype Model of Solar Tree in Dassault Systems Pune Exhibition

NAAC Accredited, Approved by AICTE, New Delhi & Affiliated to DBATU, Lonere E-mail : office@orchidengg.ac.in, Website : www.orchidengg.ac.in, Phone No. 9423084363 Post Box No. 154, Gut No. 16, Solapur-Tuljapur Road, Tale Hipparaga, Solapur- 413 002.