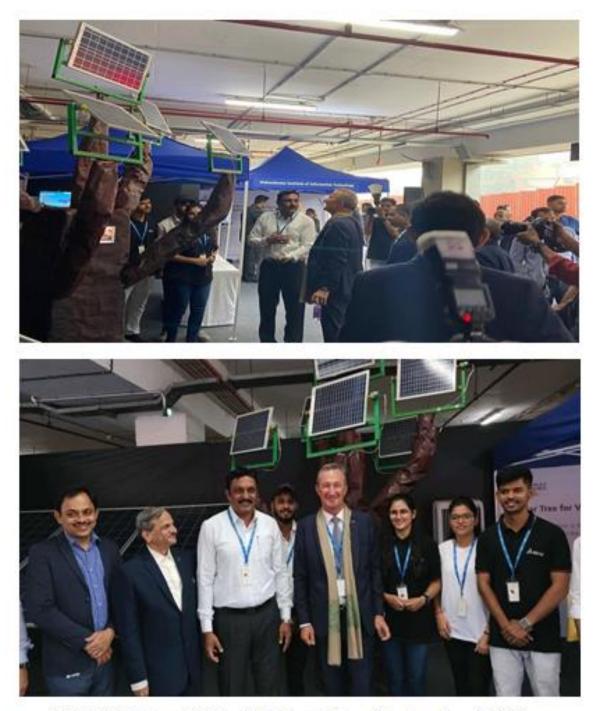

Fig No 8: 3D Modelling of Solar Tree of 13.6KWHr Energy Generation

Fig No 9: Prototype Model of Solar Tree

Fig No 10: Prototype Model of Solar Tree in Dassault Systems Pune Exhibition

NAAC Accredited, Approved by AICTE, New Delhi & Affiliated to DBATU, Lonere E-mail : office@orchidengg.ac.in, Website : www.orchidengg.ac.in, Phone No. 9423084363 Post Box No. 154, Gut No. 16, Solapur-Tuljapur Road, Tale Hipparaga, Solapur- 413 002.